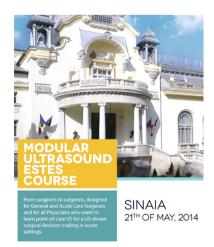

# Note by note, step by step: the first MUSEC in Romania

The first ESTES US Course (MUSEC – Modular UltraSound ESTES Course) will be held in Romania on 21 May 2014, under the auspices of the Romanian Society for Trauma and Emergency Surgery (SRCUT), Institutional Member of ESTES.

Thanks to the great effort of the Secretary General of SRCUT, Dr. Marius Anastasiu, this course will be an educational activity offered prior to the congress of the Romanian Society of Surgeons and the biannual congress of SRCUT in Sinaia. ESTES and MUSEC are very honoured to be hosted.

A full 16-people course, completely booked since end of February, is the best premise for a larger diffusion of clinical US and MUSEC among the Romanian surgical community.

This is the sixth edition of MUSEC, for a total of 14 modules in six different countries, after its debut at ECTES 2013 in Lyon. Upcoming editions are already planned this year in Frankfurt (May 23rd–24th), Alicante (June 5th), Rome (October 11th, November 19th), Madrid (November). Not so bad for a newborn, MUSEC!

# **MUSEC (Modular UltraSound ESTES Course)**

Sinaia, Romania May 21, 2014